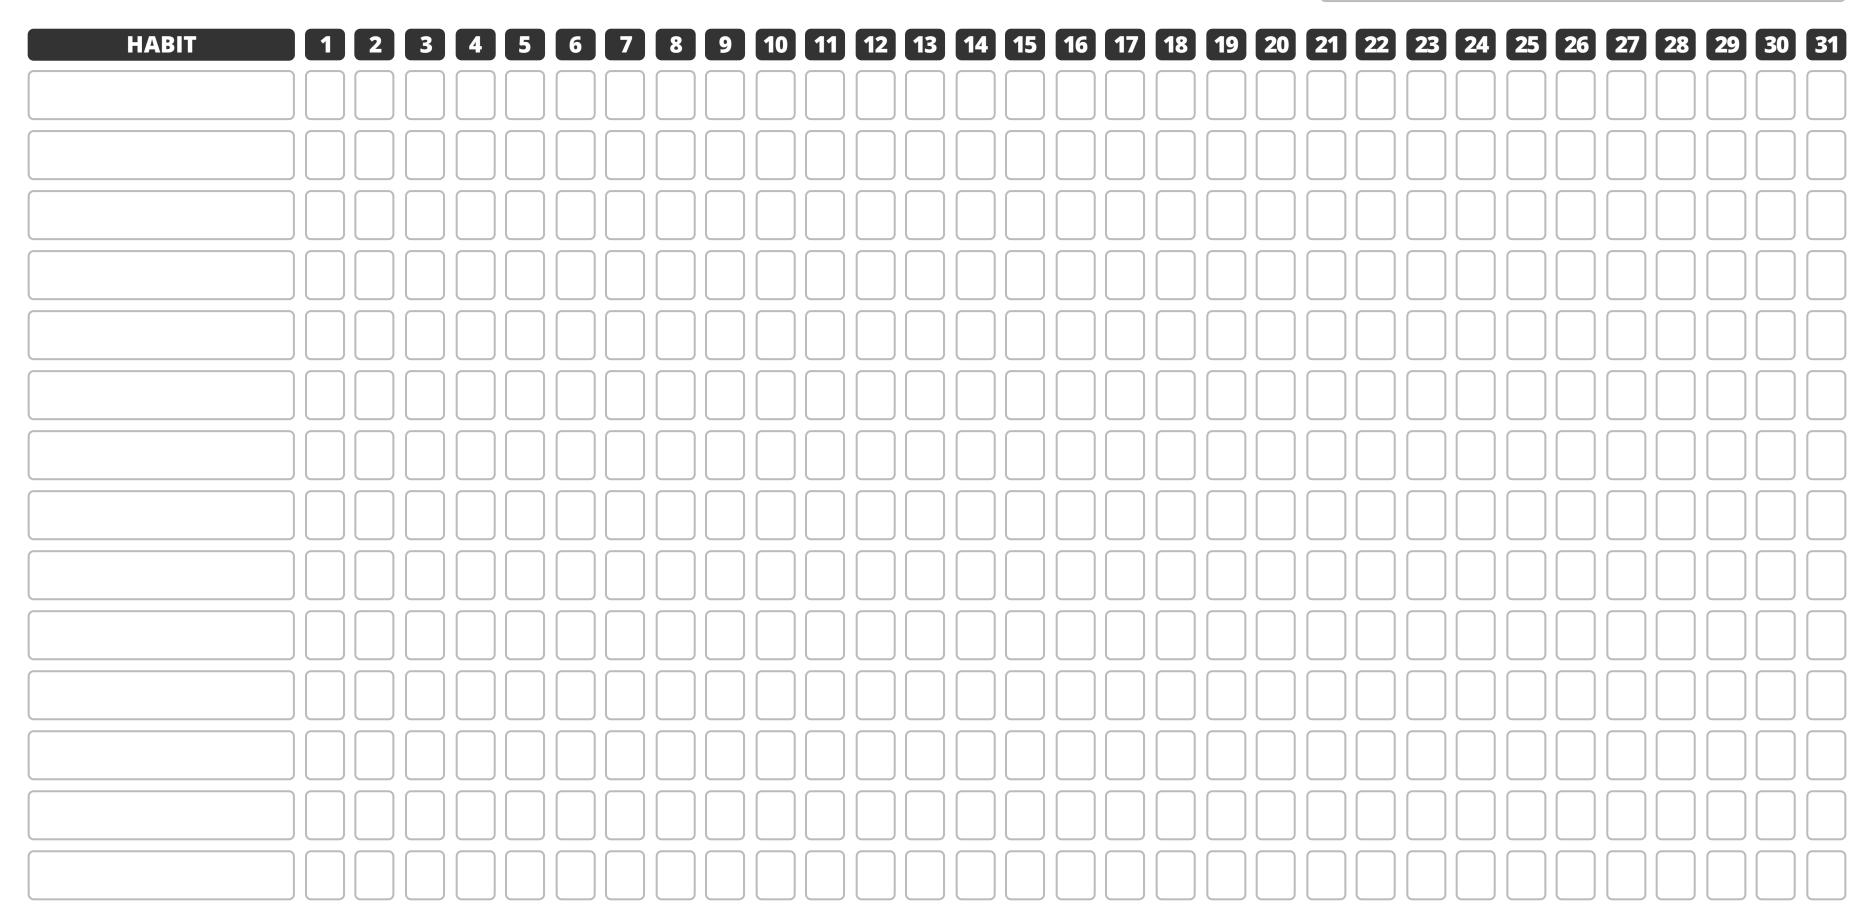

re settings" if applicable
- 2. "Paper Size" is your default paper size in your printer, each printer is different, a common paper size is "Letter" or "8.5x11"
- 3. The "Scale" section of settings click on "Printable area", "Paper size", or "Fit" this will print each page without cutting it off

# **HOW TO FILL IN**

With a fillable PDF, you are able to type in habits, check off points, and save it for the next day!

- 1. Download this PDF from your Chrome or Safari browser
- 2. Open the downloaded PDF in a PDF reader (like Adobe, for example)
- 3. Fill in your answers and remember to save it for the next day!

\*\*Disclaimer: make sure your PDF Reader is able to detect a fillable PDF, otherwise it will be a flat PDF and you will not be able to type in your habits.





# HABIT TRACKER





### **EXAMPLE:**









# 1303 to the state of the state

HABIT TRACKER