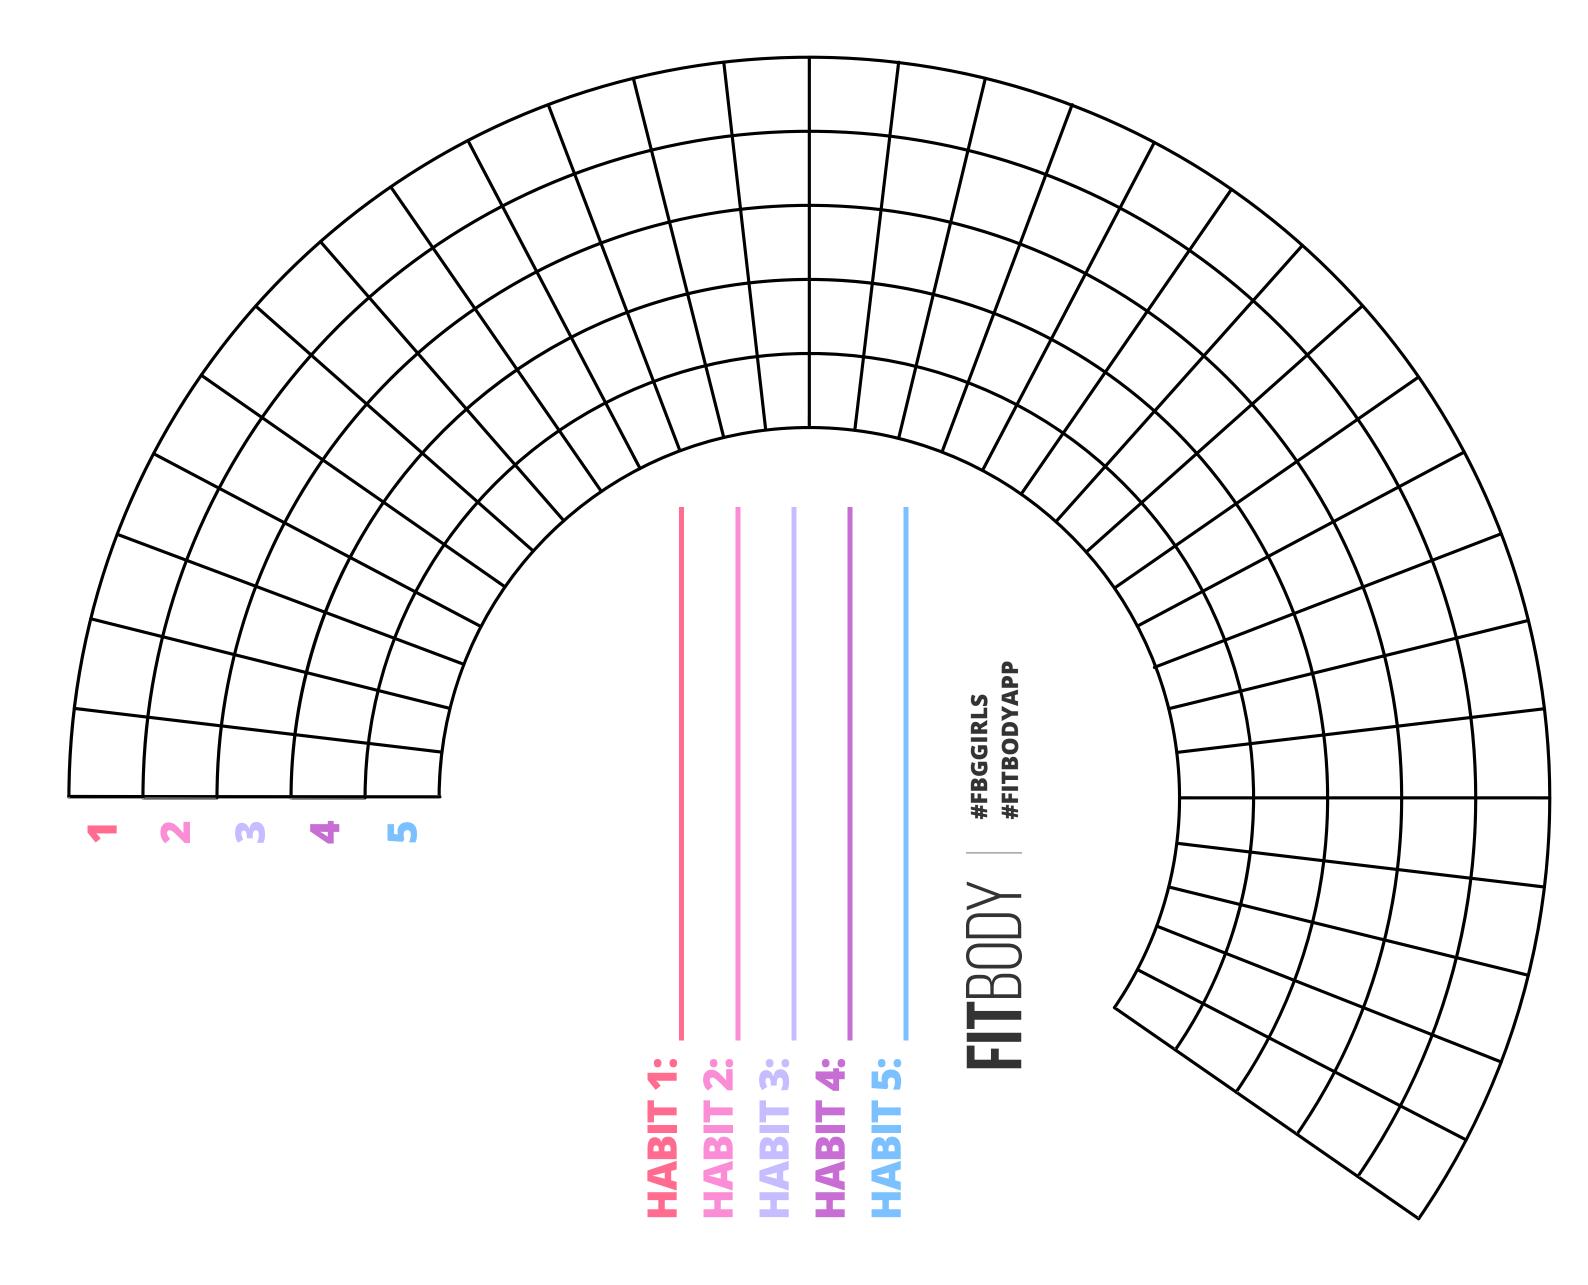

ur printer, each printer is different, a common paper size is "Letter" or "8.5x11"
- 3. The "Scale" section of settings click on "Printable area", "Paper size", or "Fit" this will print each page without cutting it off

# **HOW TO FILL IN**

With a fillable PDF, you are able to type in habits, check off points, and save it for the next day!

- 1. Download this PDF from your Chrome or Safari browser
- 2. Open the downloaded PDF in a PDF reader (like Adobe, for example)
- 3. Fill in your answers and remember to save it for the next day!

\*\*Disclaimer: make sure your PDF Reader is able to detect a fillable PDF, otherwise it will be a flat PDF and you will not be able to type in your habits.





# HABIT TRACKER





### **EXAMPLE:**









# 1303 to the state of the state

HABIT TRACKER